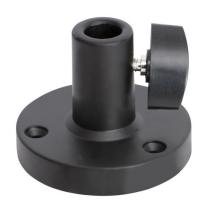

## Professional Studio Boom Arm



## MBS7500 / 12623







## **Features and Benefits**

This silent, strong Professional Studio Boom Arm's mechanical components are internal, contributing to a sleek design that conserves space while delivering all the features you need for professional broadcast, webcast, and studio applications. It supports 3.5 lbs and provides 150° of articulation and standard mic threading.

## **Specifications**

Application: Flexible positioning of mic for broadcast

/ webcast

Vertical Arm Length: 19.5" Horizontal Arm Length: 19.5"

Total Reach: 38"
Threading: .625"-27
Weight Capacity: 3.5 lbs.

Clamps: C-Clamp and Flange Mount

Color: Black