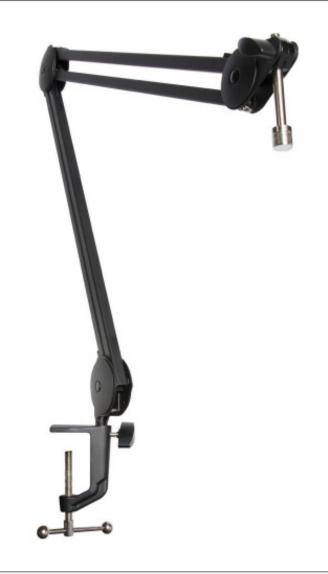

## **Features and Benefits**

This silent, strong Professional Studio Boom Arm's mechanical components are internal, contributing to a sleek design that conserves space while delivering all the features you need for professional broadcast, webcast, and studio applications. It supports 3.5 lbs and provides 150° of articulation and standard mic threading.

## **Specifications**

Application: Flexible positioning of mic for broadcast

/ webcast

Vertical Arm Length: 19.5" Horizontal Arm Length: 19.5"

Total Reach: 38"
Threading: .625"-27
Weight Capacity: 3.5 lbs.

Clamps: C-Clamp and Flange Mount

Color: Black