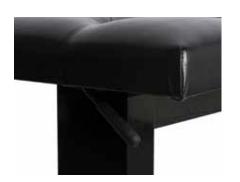

## Features & Benefits

Built around smooth, secure hydraulic height adjustment, the On-Stage KB9503B offers unparalleled stability, comfort and convenience. Easily accessed levers beneath either side of the premium-tufted bench adjust height from 17"- 22", while the black gloss finished base combines rock solid functionality with production-friendly optics sure to compliment any performance. The On-Stage KB9503B Height Adjustable Piano Bench. The best seat in the house.