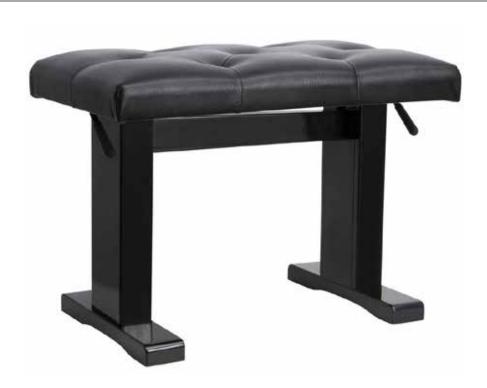

## Features & Benefits

Built around smooth, secure hydraulic height adjustment, the On-Stage KB9503B offers unparalleled stability, comfort and convenience. Easily accessed levers beneath either side of the premium-tufted bench adjust height from 17"- 22", while the black gloss finished base combines rock solid functionality with production-friendly optics sure to compliment any performance. The On-Stage KB9503B Height Adjustable Piano Bench. The best seat in the house.

## **Specifications**

Application: Piano bench
Height Adjustment: 17" - 22"
Weight Capacity: 330 lbs.
Color: Black gloss