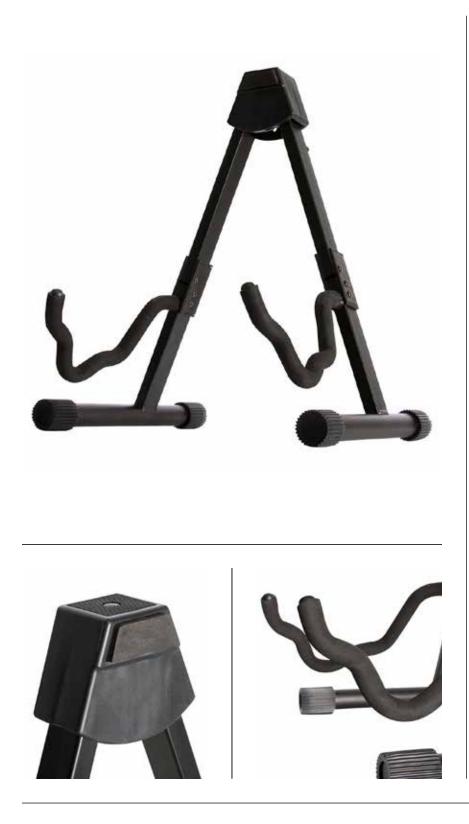

## **Features and Benefits**

The On-Stage GS7364 — durable, highly portable, sleek and super-stable — takes road-worthy, studioready adaptability to a whole new level. Collapsible and flat-folding for ease of storage and transportation, the all-aluminum, black powder coated A-Frame's three position locking pin and stepped yoke accommodate both electric and acoustic guitars. Additionally, EVA foam padding protects instrument finish, while 10 degree tilt-back angle and splayed, tripod legs (complete with non-slip rubber feet) ensure secure placement. Perfect for production companies' ever-evolving stage plans and touring professionals alike, the overly-versatile GS7364 does only one thing you can't find in almost any other stand: just about everything.