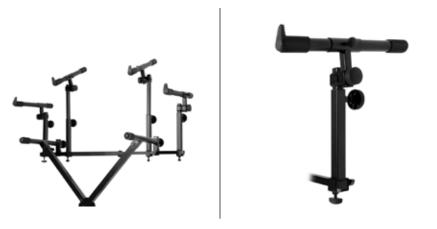

## **Features and Benefits**

The ultimate in 2nd- or 2nd-and-3rd-tier customization, our Deluxe Keyboard Tier is compatible with any 1" square-tube or 30 mm round-tube stand, as well as On-Stage Z stands. 2 sets of support arms feature independently adjustable height, angle, depth, and width to hold an array of keyboards and other devices.

## **Specifications**

Application: Holds multiple keyboards, mixers, drum

machines, and additional gear

Weight Capacity: 66 lbs. (33 lbs. per set of arms)

**Arm Depth:** 15.5"

Arm Depth Adjustment: 10.5"

Arm Height Adjustment: 10" - 16" (from

keyboard stand) **Arm Tubing:** 1.1"

Support Bar Tubing (outer): 1"
Support Bar Tubing (inner): 0.75"

Color: Black