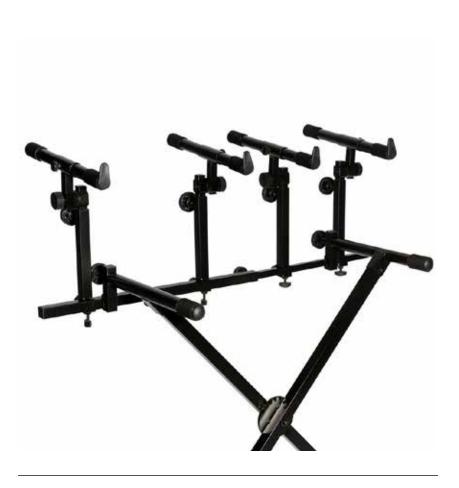

## **Features and Benefits**

The ultimate in 2nd- or 2nd-and-3rd-tier customization, our Deluxe Keyboard Tier is compatible with any 1" square-tube or 30 mm round-tube stand, as well as On-Stage Z stands. 2 sets of support arms feature independently adjustable height, angle, depth, and width to hold an array of keyboards and other devices.

## **Specifications**

Application: Holds multiple keyboards, mixers, drum

machines, and additional gear

Weight Capacity: 66 lbs. (33 lbs. per set of arms)

**Arm Depth:** 15.5"

Arm Depth Adjustment: 10.5"

Arm Height Adjustment: 10" - 16" (from

keyboard stand) **Arm Tubing:** 1.1"

Support Bar Tubing (outer): 1"
Support Bar Tubing (inner): 0.75"

Color: Black