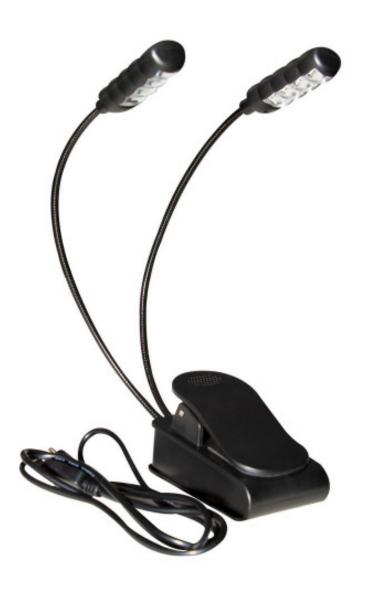

## Dual USB Rechargeable Sheet Music Light

LED2224 / 13886

**NEW PRODUCT** 

## **Features and Benefits**

With a clip that grips music stands, tables, and other flat surfaces, the On-Stage Dual USB Rechargeable Sheet Music Light performs brilliantly in any environment. Providing 15 hours of illumination on a six-hour charge, this versatile light features two lamp heads, each with four high-intensity LEDs mounted on indepedent flexible goosenecks to adapt the coverage to your application. The light color also changes from white to red for use in various settings from performance to sound engineering. The base either clips to gear or rests upright on a flat surface.

## **Product Specifications**

Application: Sheet music stand

Lamp Quantity: 2

LED Quantity: 8 (4 per head)

Switch: On / off

LED Color: White / Red
Battery Style: Lithium-ion
Battery Capacity: 1800 mA
Charging Time: 5 - 6 Hours
Battery Life: 15 Hours