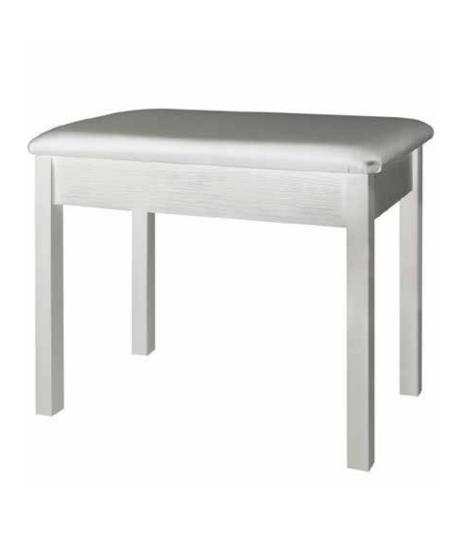

## Keyboard / Piano Bench

## KB8802W / 13986

## **Features and Benefits**

Featuring a vinyl seat cover with hidden / micro air vents for consistent comfort / support and fullness preservation, The On-Stage KB8802W pays an elegant, affordable and comfortable compliment to everything from a concert grand piano to a multivoice digital keyboard. Solid wood, black-finished construction delivers tilt-tested stability and elegant, traditional optics, non-slip rubber end caps ensure secure placement, and the 1.5" foam-cushioned seat ensures hours of performance, rehearsal and recording comfort. Designed for classic / elegant form and rock solid function, the KB8802W gives keyboardists of every stripe exactly what they deserve — the best seat in the house.

## **Specifications**

**Application:** Piano bench **Construction:** Wood / vinyl

Height: 19.5"

Bench Seat: 13.5" x 22.5" Cushion Thickness: 1.5" Weight Capacity: 240 lbs.

Color: White