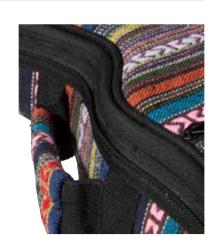

## **Features and Benefits**

Take your ukulele everywhere—without the road rash. Our GBU4100 Series Ukulele Gig Bag provides dependable protection and comfort that a clunky hard case can only dream of. Featuring 360-degrees of padded coverage, full hatch access, backpack- or briefcase-style handling and a highly durable woven outer shell, it's built to withstand the daily rigors of the serious performing musician.