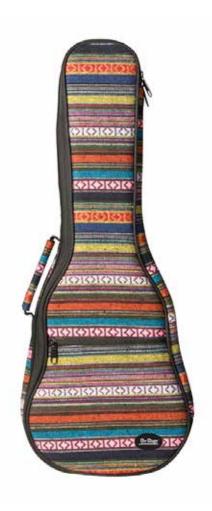

## Deluxe Soprano Ukulele Bag

## **Features and Benefits**

Take your ukulele everywhere—without the road rash. Our GBU4100 Series Ukulele Gig Bag provides dependable protection and comfort that a clunky hard case can only dream of. Featuring 360-degrees of padded coverage, full hatch access, backpack- or briefcase-style handling and a highly durable woven outer shell, it's built to withstand the daily rigors of the serious performing musician.

Color: Striped pattern