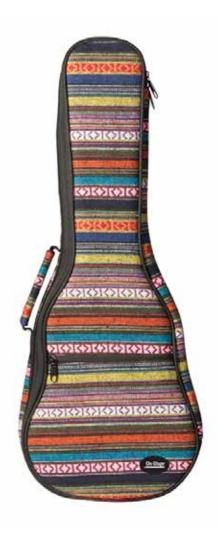

## Deluxe Tenor Ukulele Bag

## Take your ukulala everywhere without the r

Take your ukulele everywhere—without the road rash. Our GBU4100 Series Ukulele Gig Bag provides dependable protection and comfort that a clunky hard case can only dream of. Featuring 360-degrees of padded coverage, full hatch access, backpack- or briefcase-style handling and a highly durable woven outer shell, it's built to withstand the daily rigors of the serious performing musician.

## **Specifications**

Application: Tenor ukulele
Material: Canvas (linen)
Padding: 12mm foam

**Length:** 27.5"

Headstock Width: 3.9" Upper Bout Width: 7.1" Lower Bout Width: 9.5"

**Depth:** 4.1"

Color: Striped pattern