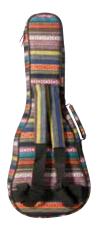

## Deluxe Tenor Ukulele Bag

## Take your ukulala everywhere without the r

Take your ukulele everywhere—without the road rash. Our GBU4100 Series Ukulele Gig Bag provides dependable protection and comfort that a clunky hard case can only dream of. Featuring 360-degrees of padded coverage, full hatch access, backpack- or briefcase-style handling and a highly durable woven outer shell, it's built to withstand the daily rigors of the serious performing musician.

## **Specifications**

Application: Tenor ukulele
Material: Canvas (linen)
Padding: 12mm foam

**Length:** 27.5"

Headstock Width: 3.9" Upper Bout Width: 7.1" Lower Bout Width: 9.5"

**Depth:** 4.1"

Color: Striped pattern