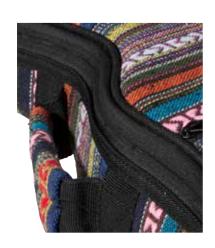

## Take your ukulala everywhere without the r

Take your ukulele everywhere—without the road rash. Our GBU4100 Series Ukulele Gig Bag provides dependable protection and comfort that a clunky hard case can only dream of. Featuring 360-degrees of padded coverage, full hatch access, backpack- or briefcase-style handling and a highly durable woven outer shell, it's built to withstand the daily rigors of the serious performing musician.