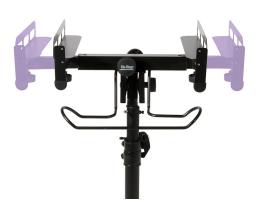

#### **Features and Benefits**

Our MIX-400v2 Mobile Equipment Stand provides sturdy, easy-to-move access to mixing or performance gear. The side rails and front bumper adjust to hold equipment of various sizes firmly in place. Adjustable height and tilt angle enable positioning of the device for comfortable operation. Heavy-duty construction and five base legs deliver balance and stability to reliably support gear. For ease of movement and precise placement, the base rolls on casters that can lock for stationary use. To simplify storage and transportation, the stand disassembles into three pieces.

## **Specifications**

Weight Capacity: 88 lb Height Adjustment: 28"-38"

Platform Length Adjustment: 12"–15.5" Platform Width Adjustment: 14.5"–21.5"

Base Spread: 23"

Construction: Steel / plastic