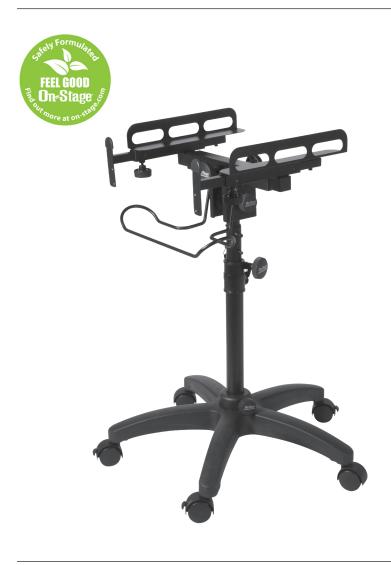

#### **Features and Benefits**

Our MIX-400v2 Mobile Equipment Stand provides sturdy, easy-to-move access to mixing or performance gear. The side rails and front bumper adjust to hold equipment of various sizes firmly in place. Adjustable height and tilt angle enable positioning of the device for comfortable operation. Heavy-duty construction and five base legs deliver balance and stability to reliably support gear. For ease of movement and precise placement, the base rolls on casters that can lock for stationary use. To simplify storage and transportation, the stand disassembles into three pieces.

## **Specifications**

Weight Capacity: 88 lb Height Adjustment: 28"-38"

Platform Length Adjustment: 12"–15.5" Platform Width Adjustment: 14.5"–21.5"

Base Spread: 23"

Construction: Steel / plastic