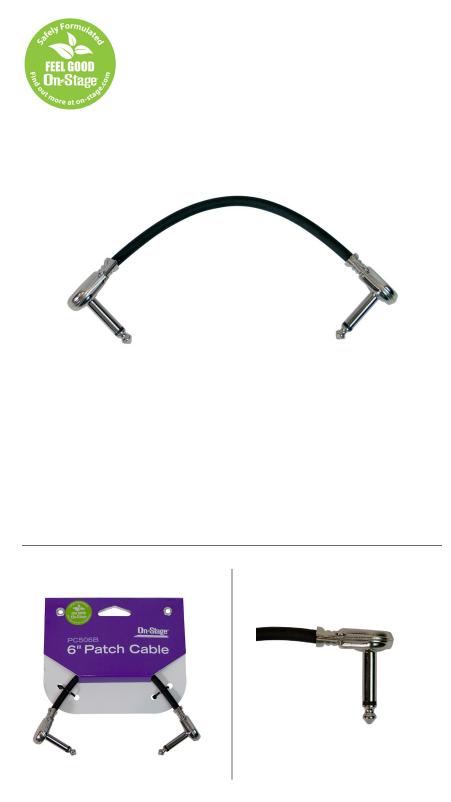

## 6" Patch Cable with Pancake Connectors

1-800-289-8889 | purchaseorders@musicpeopleinc.com | On-Stage.com \*For more info visit: On-Stage.com/FeelGood\_OnStage. Prices and specifications are subject to change at any time. © 2021 The Music People, a Division of JAM Industries USA, LLC. All Rights Reserved.

## **Features and Benefits**

Keep pedals connected, not crowded. Our Patch Cable with Pancake-Style Connectors features low-profile right-angle connectors that save valuable space on pedalboards. To accommodate a wide range of pedal configurations, the cable flexes easily into position. High-quality wire maintains strong signal transmission while the durable PVC jacket stands up to frequent use.

## **Specifications**

Cable Type: QTR-QTR Connectors: Standard Wire Gauge: 23 AWG Length: 6" Outer Diameter: 6 mm Wire: Copper Color: Black