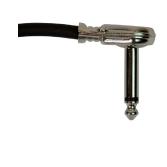

## **Features and Benefits**

Keep pedals connected, not crowded. Our Patch Cable with Pancake-Style Connectors features low-profile right-angle connectors that save valuable space on pedalboards. To accommodate a wide range of pedal configurations, the cable flexes easily into position. High-quality wire maintains strong signal transmission while the durable PVC jacket stands up to frequent use.

## **Specifications**

Cable Type: QTR-QTR Connectors: Standard Wire Gauge: 23 AWG

Length: 3'

Outer Diameter: 6 mm

Wire: Copper Color: Black