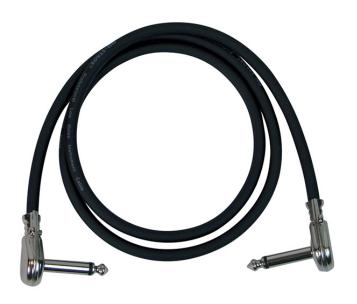

## 3' Patch Cable with Pancake Connectors

## **Features and Benefits**

Keep pedals connected, not crowded. Our Patch Cable with Pancake-Style Connectors features low-profile right-angle connectors that save valuable space on pedalboards. To accommodate a wide range of pedal configurations, the cable flexes easily into position. High-quality wire maintains strong signal transmission while the durable PVC jacket stands up to frequent use.

## **Specifications**

Cable Type: QTR-QTR Connectors: Standard Wire Gauge: 23 AWG

Length: 3'

Outer Diameter: 6 mm

Wire: Copper Color: Black