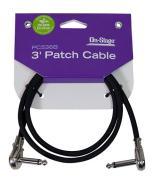

## 3' Patch Cable with Pancake Connectors

## **Features and Benefits**

Keep pedals connected, not crowded. Our Patch Cable with Pancake-Style Connectors features low-profile right-angle connectors that save valuable space on pedalboards. To accommodate a wide range of pedal configurations, the cable flexes easily into position. High-quality wire maintains strong signal transmission while the durable PVC jacket stands up to frequent use.