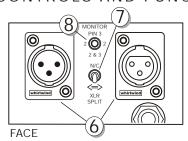

# CONTROLS AND FUNCTIONS

- 1. ATTENUATOR SWITCH selects output level at the XLRs and unbalanced 1/4 inch JACK.
- 2. TONE/INTERNAL MIC SWITCH selects source sent to XLRs and unbalanced 1/4" JACK.
- 3. PIN 2 and PIN 3 LEDs sense phantom or intercom power presence. ON LED indicates either source or speaker side is turned on.
- 4. VOLUME CONTROL adjusts the signal level to either the headphones or the speaker.
- 5. STEREO PHONES JACK allows the use of stereo or mono headphones and disconnects the speaker.
- 6. XLR JACKS are parallel wired and located on the front of the unit with 1/4" Tip Sleeve JACK wired to PIN 2 and PIN 1.
- 7. XLR SPLIT SWITCH breaks the XLR parallel connection providing independent input and output sections.
- 8. MONITOR SELECT SWITCH chooses the signal sent to the input of the speaker section.