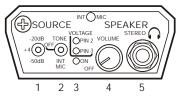

# CONTROLS AND FUNCTIONS

- 1. ATTENUATOR SWITCH selects output level at the XLRs and unbalanced 1/4 inch JACK.
- 2. TONE/INTERNAL MIC SWITCH selects source sent to XLRs and unbalanced 1/4" JACK.
- 3. PIN 2 and PIN 3 LEDs sense phantom or intercom power presence. ON LED indicates either source or speaker side is turned on.
- 4. VOLUME CONTROL adjusts the signal level to either the headphones or the speaker.
- 5. STEREO PHONES JACK allows the use of stereo or mono headphones and disconnects the speaker.
- 6. XLR JACKS are parallel wired and located on the front of the unit with 1/4" Tip Sleeve JACK wired to PIN 2 and PIN 1.
- 7. XLR SPLIT SWITCH breaks the XLR parallel connection providing independent input and output sections.
- 8. MONITOR SELECT SWITCH chooses the signal sent to the input of the speaker section.