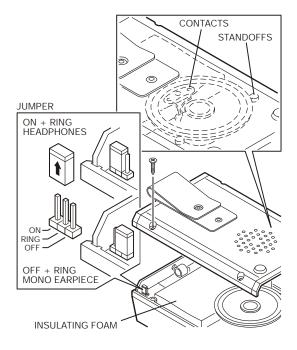

## CHANGING THE JUMPER

To change the JUMPER you will first need to remove the four screws and the rear panel. The JUMPER is located in the front left corner near the face plate. Lift straight up on it to change positions, taking care not to bend the pins. When reassembling, make sure that the speaker lies flat beside the two built in STANDOFFS on the rear panel to prevent puncturing of the speaker cone. Also, speaker CONTACTS need to be resting on top of the INSULATING FOAM covering the back of the circuit