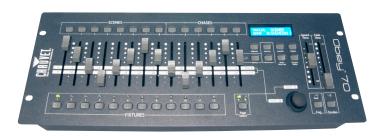

## **FEATURES**

- Universal DMX controller capable of handling all the complexities of today's lighting fixtures
- Easily control up to 12 intelligent lights with up to 16 channels each
- Includes 384 channels of DMX control and 30 banks of 8 scenes for a maximum of 240 scenes
- Enhance light shows with 6 sets of chase effects containing 240 scenes
- Increase effects with fog and strobe control, reversible sliders, beat activation, tap-sync and auto run
- Capability to grab any fixture on the fly, reassign channels and sequentially link chases
- Increase flexibility with MIDI compatibility, DMX polarity selector and assignable pressure-sensitive joystick
- Conveniently mounts using the 4-space (4U) mounting rack