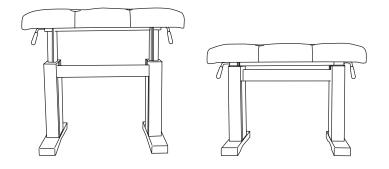

## **KB9503B** Product Specifications

- Height Adjustment: 17" 22"
- Weight Capacity: 330 lbs.
- Black gloss finish.
- Premium tufted bench top.
- Hydraulic height adjustment for easy use.