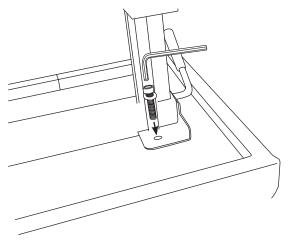

**5.** Once aligned, attach Feet to the Bench Assembly with the Wood Screws and a screwdriver. Next, tighten the Bolts using the Hex Wrench included.

**6.** Make sure the Wood Screws and Bolts are secure.