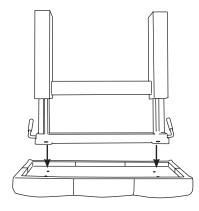

## **ASSEMBLY INSTRUCTIONS**

**1.** Place Bench Cushion up-side down on a flat surface. Align the holes of the Bench Assembly with the holes on the Bench Cushion.

**2.** Attach the Bench Assembly to the Cushion using the 4 Screws and the Allen Key.

**3.** Make sure the Screws are secure.

**4.** Line up the holes on the Feet to the holes of the Bench Assembly and make sure the short side of the Feet are on the same side as the height-adjusting levers as indicated by the dotted line.

**5.** Once aligned, attach Feet to the Bench Assembly with the Wood Screws and a screwdriver. Next, tighten the Bolts using the Hex Wrench included.

**6.** Make sure the Wood Screws and Bolts are secure.