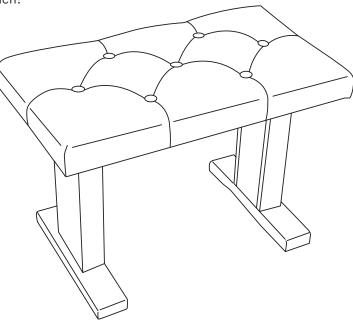

## KB9503B HEIGHT-ADJUSTABLE PIANO BENCH

Congratulations on your purchase of the KB9503B Piano Bench! Please read the following instructions carefully. We hope you enjoy your new purchase.

Components \*Parts not drawn to scale.