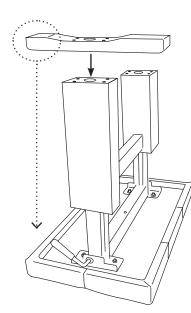

## **ASSEMBLY INSTRUCTIONS**

**1.** Place Bench Cushion up-side down on a flat surface. Align the holes of the Bench Assembly with the holes on the Bench Cushion.

**2.** Attach the Bench Assembly to the Cushion using the 4 Screws and the Allen Key.

**3.** Make sure the Screws are secure.

**4.** Line up the holes on the Feet to the holes of the Bench Assembly and make sure the short side of the Feet are on the same side as the height-adjusting levers as indicated by the dotted line.

**5.** Once aligned, attach Feet to the Bench Assembly with the Wood Screws and a screwdriver. Next, tighten the Bolts using the Hex Wrench included.

**6.** Make sure the Wood Screws and Bolts are secure.