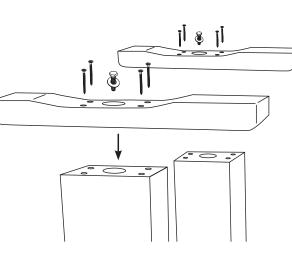

## **ASSEMBLY INSTRUCTIONS**

**1.** Place Bench Cushion up-side down on a flat surface. Align the holes of the Bench Assembly with the holes on the Bench Cushion.

**2.** Attach the Bench Assembly to the Cushion using the 4 Screws and the Allen Key.

**3.** Make sure the Screws are secure.

**4.** Line up the holes on the Feet to the holes of the Bench Assembly and make sure the short side of the Feet are on the same side as the height-adjusting levers as indicated by the dotted line.