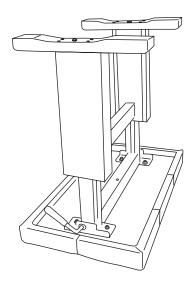

**3.** Make sure the Screws are secure.

**4.** Line up the holes on the Feet to the holes of the Bench Assembly and make sure the short side of the Feet are on the same side as the height-adjusting levers as indicated by the dotted line.

**5.** Once aligned, attach Feet to the Bench Assembly with the Wood Screws and a screwdriver. Next, tighten the Bolts using the Hex Wrench included.

**6.** Make sure the Wood Screws and Bolts are secure.