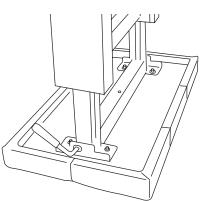

**3.** Make sure the Screws are secure.

**4.** Line up the holes on the Feet to the holes of the Bench Assembly and make sure the short side of the Feet are on the same side as the height-adjusting levers as indicated by the dotted line.

**5.** Once aligned, attach Feet to the Bench Assembly with the Wood Screws and a screwdriver. Next, tighten the Bolts using the Hex Wrench included.

**6.** Make sure the Wood Screws and Bolts are secure.