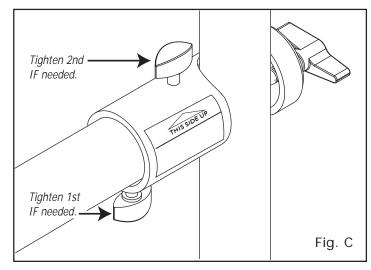

#### **CAUTION**

ALWAYS MAINTAIN A BALANCED STAND. THE CLAMPS SHOULD BE POSITIONED 180° APART FOR STABILITY AND SAFETY.

- **6.** Check to ensure hardware is facing in the proper direction for LED/PAR assembly, and that all knobs are tight. If knobs are loose, or need to be loosened to adjust direction of hardware, be sure to tighten the bottom knob **FIRST** followed by the top knob, for each lighting arm before proceeding to the next step (See figure C).
- 7. Mount your LED/PAR lights to each Lighting Arm using the included hardware. Start from the inner-most positions and work your way outward to maintain balance.
- 8. Connect electrical cords to your lights.
- **9.** If applicable, follow the instructions to finish assembly of your lighting stand or speaker stand, and enjoy your new light show.