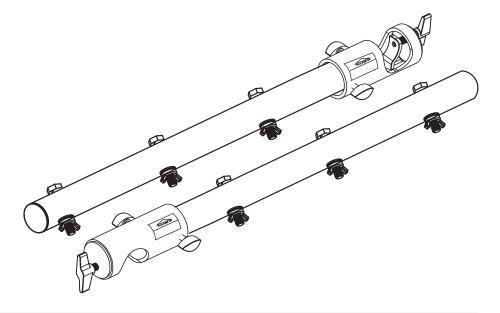

# *u***-mount** LIGHTING ARMS

**Congratulations!** You have purchased the LSA7700P u-mount Lighting Arms. You'll find this system to be the fastest and easiest way to add lights to your existing speaker or lighting stands. With proper care, these arms will last for years to come.

- **1.** Take one lighting arm, and position its clamp on the upper vertical shaft at the desired height.
- 2. Look at the clamp label and be sure the clamp is right side up.