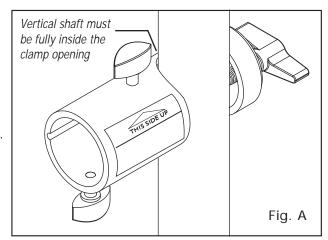

#### **IMPORTANT**

POSITIONING THE CLAMPS WITH THE LABELS UPSIDE DOWN WILL CAUSE THE ARMS TO SAG.

- **3**. Check to ensure the vertical shaft is fully inside the clamp opening (See figure A).
- **4**. Tighten the large steel knob at the end of the clamp.
- **5**. Repeat with the other lighting arm. Both clamps should be right side up (See figure B).