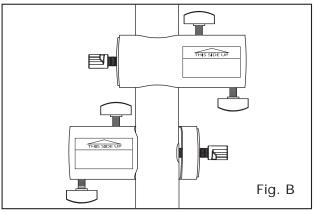

#### **IMPORTANT**

POSITIONING THE CLAMPS WITH THE LABELS UPSIDE DOWN WILL CAUSE THE ARMS TO SAG.

- **3**. Check to ensure the vertical shaft is fully inside the clamp opening (See figure A).
- **4**. Tighten the large steel knob at the end of the clamp.
- **5**. Repeat with the other lighting arm. Both clamps should be right side up (See figure B).

#### **CAUTION**

ALWAYS MAINTAIN A BALANCED STAND. THE CLAMPS SHOULD BE POSITIONED 180° APART FOR STABILITY AND SAFETY.

- **6.** Check to ensure hardware is facing in the proper direction for LED/PAR assembly, and that all knobs are tight. If knobs are loose, or need to be loosened to adjust direction of hardware, be sure to tighten the bottom knob **FIRST** followed by the top knob, for each lighting arm before proceeding to the next step (See figure C).
- 7. Mount your LED/PAR lights to each Lighting Arm using the included hardware. Start from the inner-most positions and work your way outward to maintain balance.
- 8. Connect electrical cords to your lights.
- **9.** If applicable, follow the instructions to finish assembly of your lighting stand or speaker stand, and enjoy your new light show.