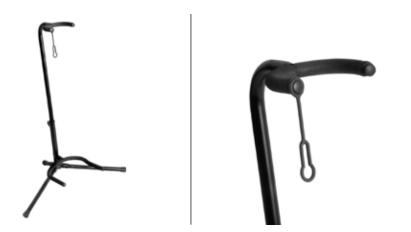

## XCG-4 / 10586

Keep your guitar at the ready yet safe and blemish-free with our best-selling Classic Guitar Stand. The stand's adjustable height and versatile stepped lower yoke accommodates any guitar including acoustics, electrics, and basses. Features include a security strap on the upper yoke to prevent falls, and EVA foam padding at the contact points to protect guitar finishes. The stable tripod base folds down and the lower yoke detaches, enabling compact storage and transportation.