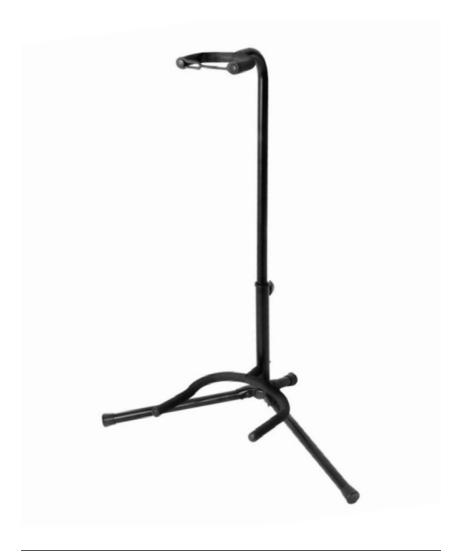

## Classic Guitar Stand

## XCG-4 / 10586

Keep your guitar at the ready yet safe and blemish-free with our best-selling Classic Guitar Stand. The stand's adjustable height and versatile stepped lower yoke accommodates any guitar including acoustics, electrics, and basses. Features include a security strap on the upper yoke to prevent falls, and EVA foam padding at the contact points to protect guitar finishes. The stable tripod base folds down and the lower yoke detaches, enabling compact storage and transportation.

## **Specifications**

**Application:** Holds 1 guitar **Padding:** EVA rubber

Height Adjustment: 19.25" - 24" Leg Housing: Sheet metal Tubing: 17mm / 22mm

Color: Black