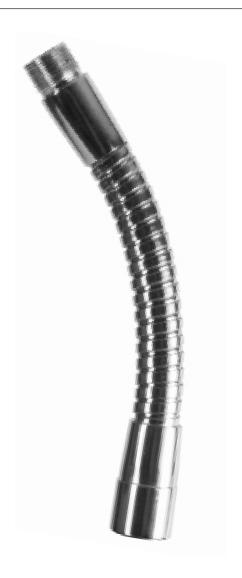

### **Features and Benefits**

You've made an important investment in your microphones — don't compromise on their placement. The MSA9030 Series Goosenecks from On-Stage offers three separate lengths (six, thirteen and nineteen inches), each available in black or chrome and featuring pinch point-free, interlocking rolled metal for exceptional strength, flexibility and precise placement. Complete with solid steel, .625" - 27 threaded male and female connectors for universal fit, every all-metal, 2.5 pound weight capacity MSA9030 gooseneck ensures you get the sound you deserve from the mic you love.

## **Specifications**

Application: Flexibility for.625"-27 applications

Length: 6"

Construction: Interlocking Rolled Metal