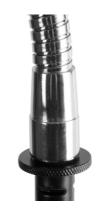

### **Features and Benefits**

You've made an important investment in your microphones — don't compromise on their placement. The MSA9030 Series Goosenecks from On-Stage offers three separate lengths (six, thirteen and nineteen inches), each available in black or chrome and featuring pinch point-free, interlocking rolled metal for exceptional strength, flexibility and precise placement. Complete with solid steel, .625" - 27 threaded male and female connectors for universal fit, every all-metal, 2.5 pound weight capacity MSA9030 gooseneck ensures you get the sound you deserve from the mic you love.

## **Specifications**

Application: Flexibility for.625"-27 applications

Length: 6"

Construction: Interlocking Rolled Metal