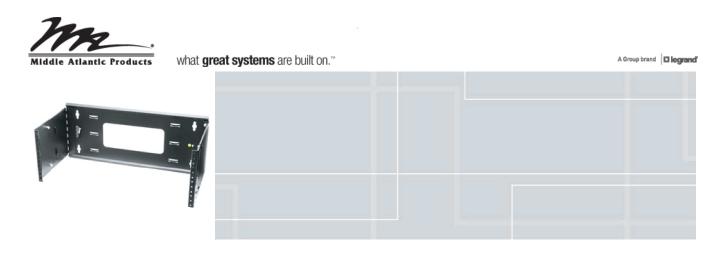

## HPM Series Rack, HPM-4-915

## **HPM-4-915**

Our Hinged Panel Mounts provide simple and straightforward wall mounting of components and can also be rackmounted to any 19" open frame rack. Hinges open to provide rear access to mounted components. Rugged steel construction; rack screws and hook and loop fasteners are included.

Your Price: \$136.00 Add to Materials List

|                                                                                             | Features | Key Specifications    | Resources |
|---------------------------------------------------------------------------------------------|----------|-----------------------|-----------|
|                                                                                             | ▼        | ▼                     | ▼         |
| Features                                                                                    |          |                       |           |
| - Simple adjustable depth accommodates components from $9^{\prime\prime}-15^{\prime\prime}$ |          |                       |           |
| Sturdy steel construction                                                                   |          |                       |           |
| Hinged to provide rear access to mounted components                                         |          |                       |           |
| Universal keyhole mounting for left or right swing                                          |          |                       |           |
| Standard 10-32 threaded rackrail                                                            |          |                       |           |
| Includes rack screws                                                                        |          |                       |           |
|                                                                                             |          |                       |           |
| Key Specifications                                                                          |          |                       |           |
|                                                                                             |          |                       |           |
| General Info                                                                                |          | Technical Information |           |
| Finish Type: Black Powder Coat                                                              |          | Rackrail Type: 10-32  |           |