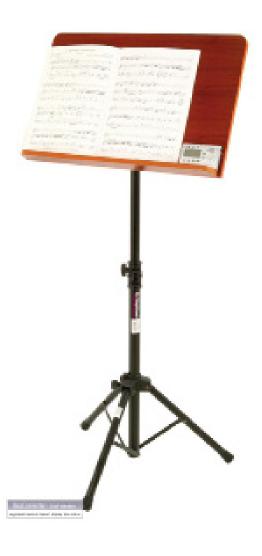

## Music Stand with Wide Rosewood Bookplate

SM7312W / 11188

## **Features and Benefits**

Adding to our line of conductor stands, the SM7312W offers an oversized solid wood bookplate with a Rosewood finish, which will accommodate standard and oversized sheet music. The angle adjustment tension system makes for easy removal from the upper shaft. The stand also features a folding tripod base for convenient storage and travel, a high impact plastic leg housing, friction locking knobs, leg support straps and non-slip rubber feet.

## **Product Specifications**

Application: Sheet music

Book Plate: 13.5" x 22" with 2" return lip

Height Adjustment: 24" - 45"

Base Spread: 18"
Center Shaft: 1-3 / 16"

Color: Black with rosewood bookplate