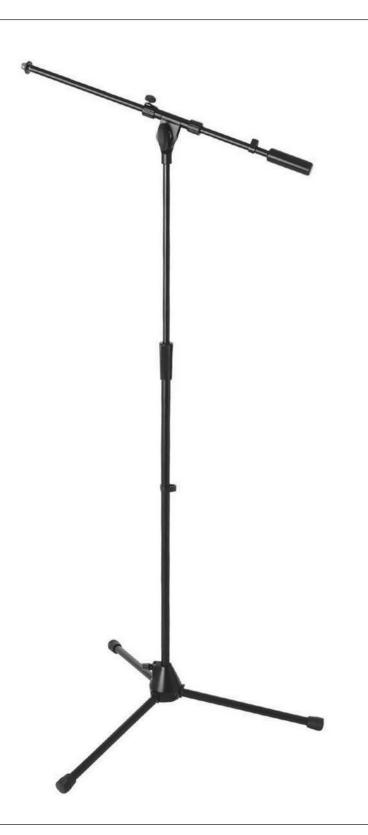

## Heavy-Duty Euro Boom Mic Stand

MS9701B+ / 11656

## **Features and Benefits**

This heavy-duty Platinum Series stand is built for truly professional use. Heavily built, it features a zinc diecast leg housing and clutch, all metal 30" boom with a.625"-27 solid threaded upper shaft, and a scratch-resistant finish. A new ergonomic center clutch grip, coupled with an anti-rotating device on the lower shaft, makes for easy one-hand height adjustments. Allen nuts and bolts in the leg housing allow for tension adjustments.

## **Specifications**

Height: 36"-64"

Base Spread: 24"

Boom Length: 30"

Threading: .625"-27"

Construction: Steel and zinc

Color: Black