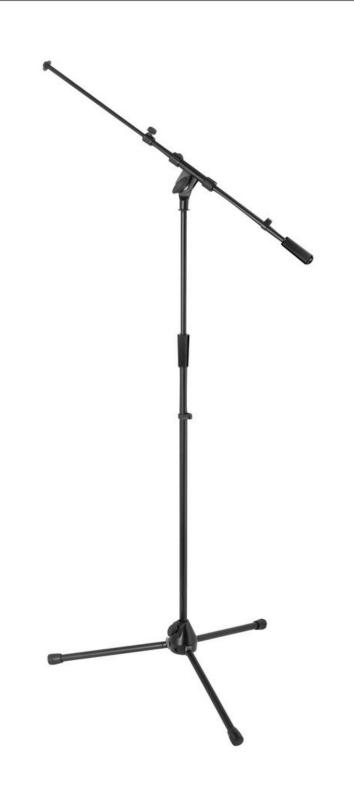

## Heavy-Duty Tele-Boom Mic Stand

## **Features and Benefits**

Pro-level Platinum Series stands feature heavier diecast leg housings, thicker tubing and premium threads. A new ergonomic center clutch grip, coupled with an anti-rotating device on the lower shaft, makes for easy one-hand height adjustments. An all-metal boom clutch, zinc die-cast end caps, steel boom, and metal counterweight make the MS9701TB truly professional. The telescoping boom arm provides the right boom length for any application.

## **Specifications**

Height: 36"-64" Base Spread: 24" Boom Length: 19"-30" Threading:.625"-27" Construction: Steel and zinc Color: Black