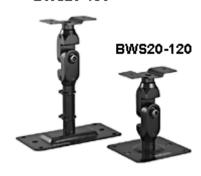

#### **BWS20**

The BWS20 Series allow mounting of loudspeakers weighing up to 15.4 lbs. These brackets are designed for use with the Yamaha MS10II, MS202II, MS20S, MSP3, and MSP5A but will also work with other speaker systems. Hardware is included. (Packed and sold in pairs).

### **Hardware**

All the hardware on these brackets is designed for maximum safety. All adjustment points are connected in a way that keeps them from coming apart, even if all the adjustment screws are missing! Screws to attach these brackets to the speaker are included. Additional hardware to attach these brackets to the wall or ceiling is required. Thick steel flanges on these brackets are both welded AND riveted to assure their strength.

# Height

BWS20-120: 4 5/8" BWS20-190: 7 7/16" BWS20-260: 10 1/4"