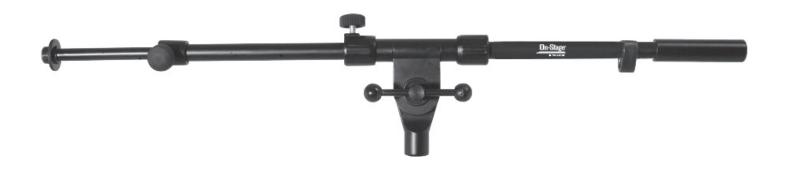

## Platinum Series Tele-Boom Arm

## MSA9720TB / 11984

## Features & Benefits

Professional telescoping boom adjusts from 19"-30". The all-steel construction combined with a locking washer will secure any boom in place. Independent adjustments for length and angle, with a maximum rotation angle of 320 degrees allows for full extensions and max flexibility when miking your vocals. Steel counterweight helps add balance while standard.625"-27 threads and neoprene stamped rubber discs allow for maximum grip.

## **Specifications**

Application: Flexibility for miking vocals

or instruments **Length:** 19"-30"

Max Rotation: 320 Degrees

Threading:.625"-27
Construction: Steel
Color: Black