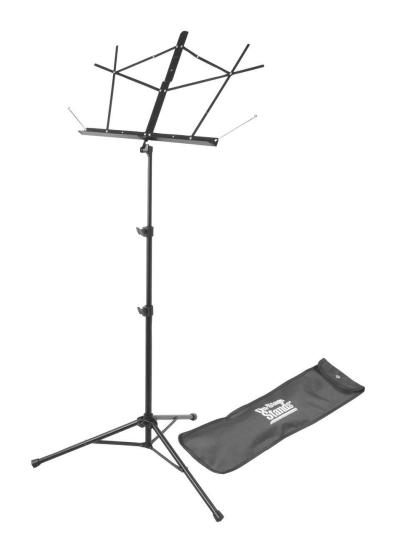

#### **Features and Benefits**

This classic design combines the strength and stability of a tubular tripod base with the convenience of easy height and angle adjustments. Our SM7222 features an adjustable bookplate, a telescoping 3-section vertical shaft and a sturdy tripod folding leg base. The entire stand folds flat for easy storage or travel and comes all assembled so that there are no pieces to lose.

### **Product Specifications**

Application: Sheet music Book Plate: 9" foldable with 2" return lip Height Adjustment: 20" - 52" Leg Tubing: 16mm Construction: Steel Includes: Carrying bag