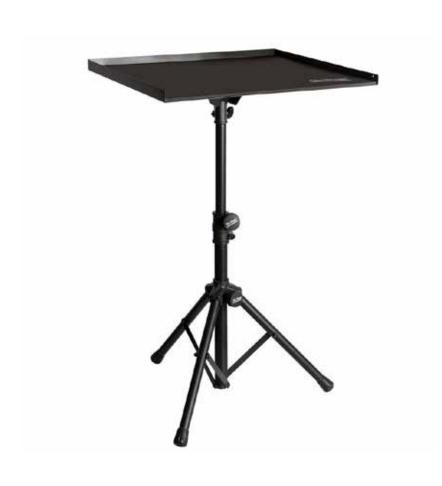

### **Features and Benefits**

The On-Stage DPT5500B, complete with EVA-padded, gear-securing surface, makes the ideal platform for all your percussion instruments and accessories — including laptops and electronics. The aluminum tripod base with non-slip rubber feet supports up to 25 lbs. of gear, while the 18.5" x 18.5" (2.4 square ft.) platform tilts from 0 to 90 degrees for easy access. Height adjustable from 27.5 to 40.5 inches, the DTP5000B also features folding legs for smooth transportation with black powder-coated finish for spotlight ready presentation.

## **Specifications**

Height Adjustment: 27.5" - 40.5" Angle Adjustment: 0 - 90 degrees Platform Dimensions: 18.5" x 18.5"

Weight Capacity: 25 lbs

Color: Black