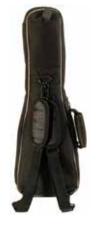

## **Features and Benefits**

Safely store and transport your soprano scale ukulele with our light-weight yet durable Ukulele Gig Bag that provides reliable protection alongside optimal portability. Perfectly sized to fit a soprano uke, it features a protective padded interior, two convenient exterior accessories compartments, and a hanger at the top. Two carrying handles and a removable adjustable shoulder strap enable balanced, ergonomic transportation for your instrument.