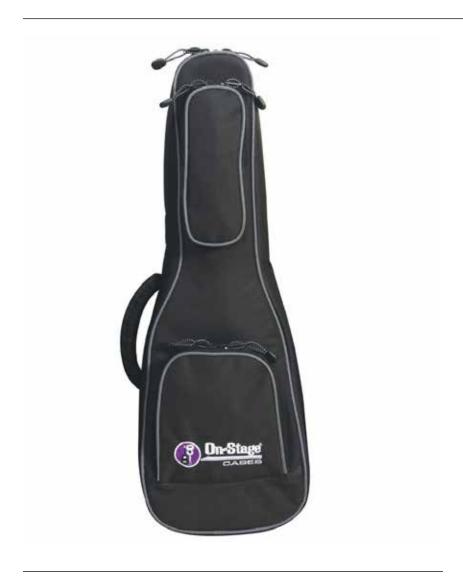

## **Features and Benefits**

Safely store and transport your soprano scale ukulele with our light-weight yet durable Ukulele Gig Bag that provides reliable protection alongside optimal portability. Perfectly sized to fit a soprano uke, it features a protective padded interior, two convenient exterior accessories compartments, and a hanger at the top. Two carrying handles and a removable adjustable shoulder strap enable balanced, ergonomic transportation for your instrument.

## **Specifications**

Application: Soprano ukulele
Material: 600-D Nylon
Padding: 7mm Foam

Dimensions: 7.25" (W) x 22" (H) x 2" (D)

Color: Black