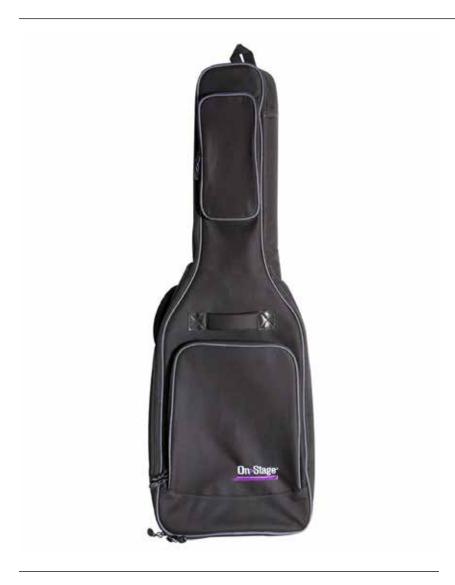

## **Features and Benefits**

Our GB-4770 line of Deluxe Guitar Gig Bags features lightweight custom-shaped models to protect and transport your favorite instruments. Each model combines the protection of a half inch foam-lined interior with the portability of a canvas bag. Features include 2 exterior accessories pockets with leather accent strips, heavy duty two-pull zippers, a padded side carry handle, a padded top carry handle, adjustable backpack straps, an ID tag, and two bag hanger loops. Gray piping and an embroidered emblem add to the upgraded styling of these gig bags.

## **Specifications**

Application: Electric guitar
Material: 600-D Nylon
Padding: .5" Foam
Length: 38.97"
Depth: 2.76"

Lower Bout: 14.37" Upper Bout: 12.6 Neck Width: 6.49" Color: Black