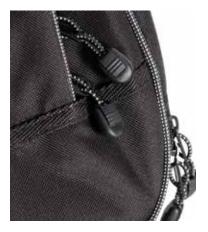

## **Features and Benefits**

Our GB-4770 line of Deluxe Guitar Gig Bags features lightweight custom-shaped models to protect and transport your favorite instruments. Each model combines the protection of a half inch foam-lined interior with the portability of a canvas bag. Features include 2 exterior accessories pockets with leather accent strips, heavy duty two-pull zippers, a padded side carry handle, a padded top carry handle, adjustable backpack straps, an ID tag, and two bag hanger loops. Gray piping and an embroidered emblem add to the upgraded styling of these gig bags.