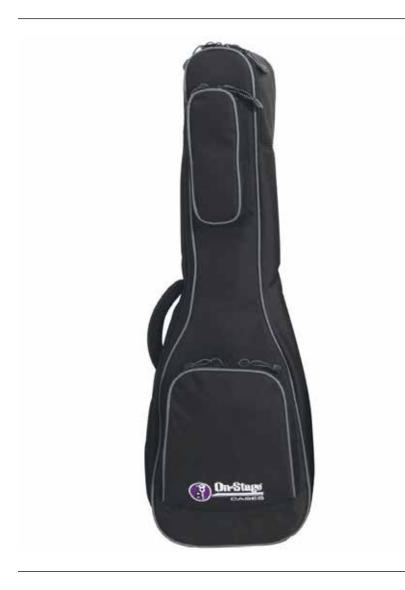

## **Features and Benefits**

Safely store and transport your baritone scale ukulele with our light-weight yet durable Ukulele Gig Bag that provides reliable protection alongside optimal portability. Perfectly sized to fit a baritone uke, it features a protective padded interior, two convenient exterior accessories compartments, and a hanger at the top. Two carrying handles and a removable adjustable shoulder strap enable balanced, ergonomic transportation for your instrument.

## **Specifications**

Application: Baritone ukulele Material: 600-D Nylon Padding: 7mm Foam

Dimensions: 10" (W) x 32" (H) x 3.5" (D)

Color: Black