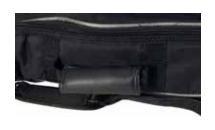

## **Features and Benefits**

Safely store and transport your baritone scale ukulele with our light-weight yet durable Ukulele Gig Bag that provides reliable protection alongside optimal portability. Perfectly sized to fit a baritone uke, it features a protective padded interior, two convenient exterior accessories compartments, and a hanger at the top. Two carrying handles and a removable adjustable shoulder strap enable balanced, ergonomic transportation for your instrument.