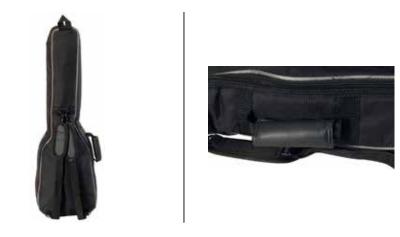

## **Features and Benefits**

Safely store and transport your tenor scale ukulele with our light-weight yet durable Ukulele Gig Bag that provides reliable protection alongside optimal portability. Perfectly sized to fit a tenor uke, it features a protective padded interior, two convenient exterior accessories compartments, and a hanger at the top. Two carrying handles and a removable adjustable shoulder strap enable balanced, ergonomic transportation for your instrument.