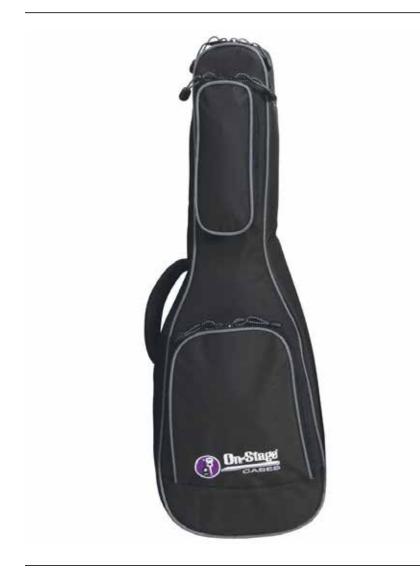

## **Features and Benefits**

Safely store and transport your tenor scale ukulele with our light-weight yet durable Ukulele Gig Bag that provides reliable protection alongside optimal portability. Perfectly sized to fit a tenor uke, it features a protective padded interior, two convenient exterior accessories compartments, and a hanger at the top. Two carrying handles and a removable adjustable shoulder strap enable balanced, ergonomic transportation for your instrument.

## **Specifications**

Application: Tenor ukulele Material: 600-D Nylon Padding: 7mm Foam Dimensions: 9.25" (W) x 27" (H) x 3" (D) Color: Black