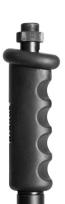

## **Features and Benefits**

Use only one hand to adjust the height or unscrew your clip. The anti-rotation feature means never holding the lower shaft to prevent loosening from the base. Oversized threading means it takes only seconds to assemble or disassemble this stand. Just turn the shaft clockwise to lock, and simply step on the foot pedal and turn counterclockwise to release. Includes a ProGrip clutch for one-handed quick and easy height adjustments.