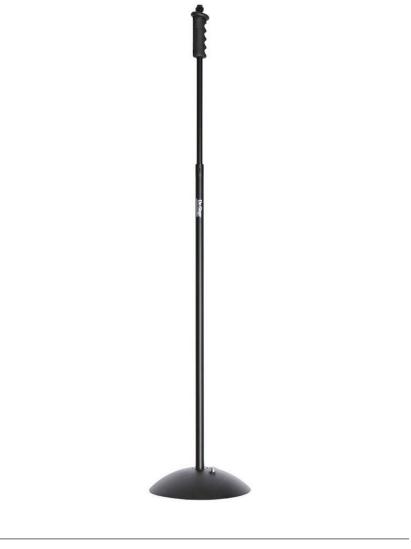

## ProGrip Dome Base Mic Stand

## **Specifications**

Height: 38"-61"

Base Vertical Height: 10"
Base Weight: 9 lbs.

Upper Threading:.625"-27"

Color: Black