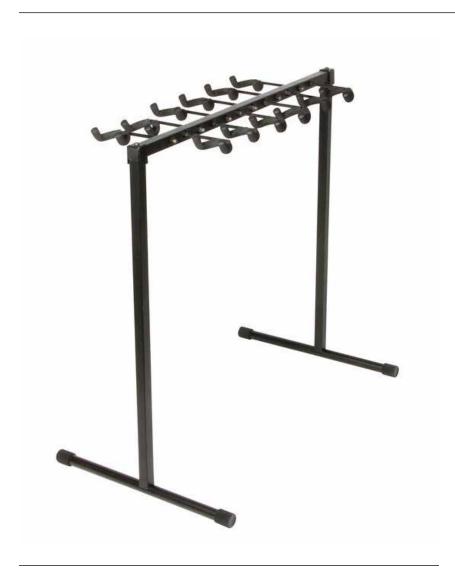

## 12-Space Ukulele Rack

## **Features and Benefits**

On the floor or off the wall, The On-Stage GS5012 Ukulele Rack gives teachers, students, and dealers the ultimate in safe, secure and spotlight-ready access to today's hottest selling / trending stringed instrument. Complete with 12 EVA coated yokes for instrument protection, black powder-coated finish for spotlight-ready optics, non-slip feet for secure placement and wall-mounting brackets for display versatility, The On-Stage GS5012 delivers solid, maximized, out-sized support for the mini but mighty ukulele.

## **Specifications**

Dimensions: 32" (L) x 19" (W) x 31.25" (H)

Yoke Width: 1.75" Yoke Spacing: 4.25" Instruments Held: 12

Color: Black