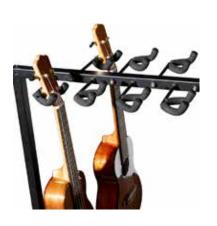

## **Features and Benefits**

On the floor or off the wall, The On-Stage GS5012 Ukulele Rack gives teachers, students, and dealers the ultimate in safe, secure and spotlight-ready access to today's hottest selling / trending stringed instrument. Complete with 12 EVA coated yokes for instrument protection, black powder-coated finish for spotlight-ready optics, non-slip feet for secure placement and wall-mounting brackets for display versatility, The On-Stage GS5012 delivers solid, maximized, out-sized support for the mini but mighty ukulele.