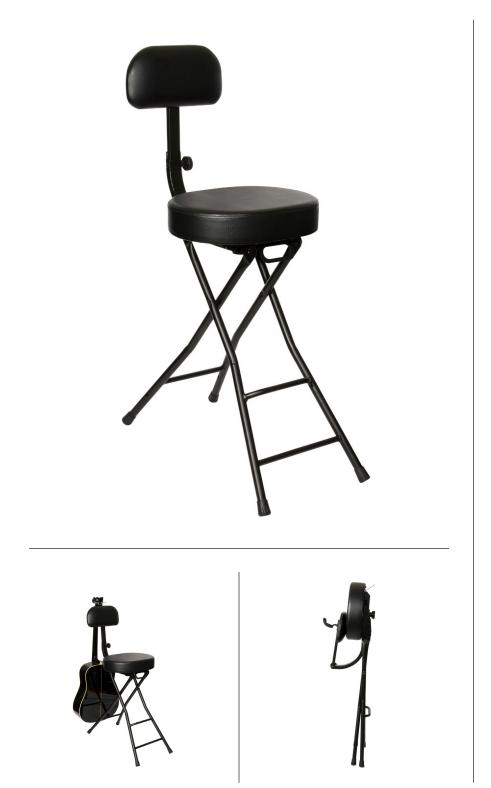

# **Guitar Stool with Hanger**

### **Features and Benefits**

The built-in hanger on the back of our DT8000 Guitar Stool provides a safe, convenient place for guitarists to store their guitar between sets. An extra-thick padded seat cushion boosts comfort and reduces fatigue. Nonslip rubber feet on all four legs increase stability and ensure the stool stays in place while protecting the floor from scratches. For efficient storage and transportation, the stool folds down.

#### **Specifications**

Application: Guitarist seating and guitar storage Material: Aluminum Seat Dimensions: 15.75" x 12" x 2" Height (floor to cushion): 27" Height (total): 39" Base Spread: 14.75" (W) x 22.25" (D) Back Rest to Front of Cushion Length Adjustment: 12"–15" Weight Capacity: 200 lb Color: Black