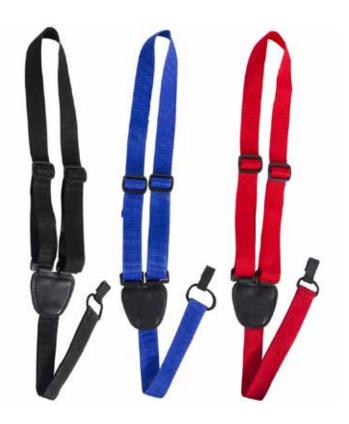

## Solid Color Pricing

Model #: GSA70B

Item #: 14047

Model #: GSA70BL Item #: 14048

1.0...

Model #: GSA70R

Item #: 14049