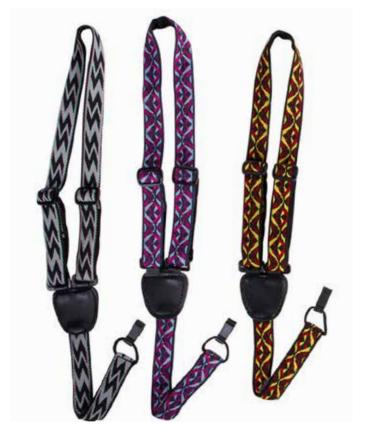

# **Ukulele Straps**







#### **Features and Benefits**

The On-Stage Ukulele Strap — unlike the typical scaled-down guitar strap — offers features specific to its unique application. Designed for any ukulele with a standard sound hole, this all nylon, fully adjustable strap requires no button holes, providing the musician with unprecedented comfort and convenience. Keep your instrument safely, securely there where you need it with the right tool for the job, the On-Stage Ukulele Strap.

## **Specifications**

**Application:** Ukulele strap **Material:** Nylon, plastic

## Solid Color Pricing

Model #: GSA70B

Item #: 14047

Model #: GSA70BL Item #: 14048

1.0...

Model #: GSA70R

Item #: 14049

#### Various Patterns Pricing

Model #: GSA70

Item #: 14050