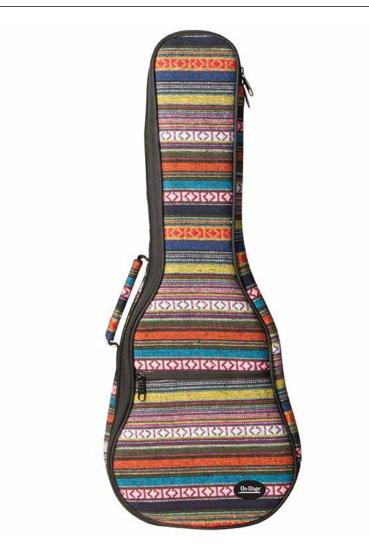

### **Features and Benefits**

Take your ukulele everywhere—without the road rash. Our GBU4100 Series Ukulele Gig Bag provides dependable protection and comfort that a clunky hard case can only dream of. Featuring 360-degrees of padded coverage, full hatch access, backpack- or briefcase-style handling and a highly durable woven outer shell, it's built to withstand the daily rigors of the serious performing musician.

### **Specifications**

Application: Baritone ukulele Material: Canvas (linen) Padding: 12mm foam Length: 31.9" Headstock Width: 5.1" Upper Bout Width: 8.25" Lower Bout Width: 10.2" Depth: 4.5" Color: Striped pattern