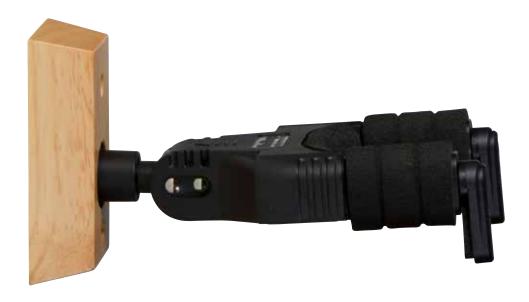

### **Features and Benefits**

Keep your instruments ready for action so you can perform the very moment inspiration strikes. Our GS8730 is a wall-mounted hanger for your guitar and bass collection that provides instant, safe access to your instruments in a space-saving design. It's available in five attractive finishes, while the EVA-padded yolk automatically locks when you hang your instrument by its headstock—providing an additional layer of security to even the most delicate fretted instruments.

# **Specifications**

**Application:** Holds 1 guitar **Weight Capacity:** 16.5 lbs **Material:** Wood / Nylon

**Mounting Block Dimensions:** 3.5" x 2" x 1" **Includes:** Mounting hardware & wall anchors