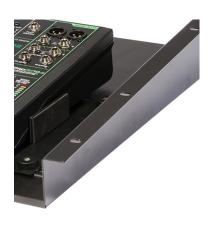

## **Features and Benefits**

Our RSU1000 Rack Shelf mounts to the top of standard 19" racks, providing a platform that securely holds gear. Sliding, locking brackets adjust to match the width of equipment and hold it firmly in place. The shelf is angled downward for ease of viewing and operating a wide range of devices including mixers, laptops, DJ gear, and AV controllers.