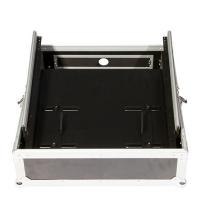

## **Features and Benefits**

Our RSU1000 Rack Shelf mounts to the top of standard 19" racks, providing a platform that securely holds gear. Sliding, locking brackets adjust to match the width of equipment and hold it firmly in place. The shelf is angled downward for ease of viewing and operating a wide range of devices including mixers, laptops, DJ gear, and AV controllers.

## **Specifications**

Application: Holds external gear on a rack

Material: Steel

Width Adjustment: 10"-19"
Width (including brackets): 19"
Width (not including brackets): 17.2"

Depth: 17.5" Height (front): 2" Height (back): 3.5"