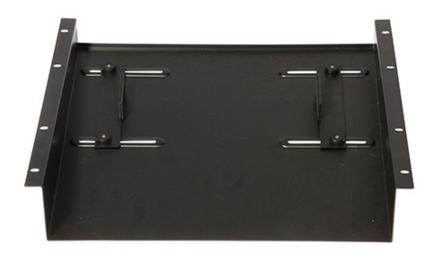

## **Features and Benefits**

Our RSU1000 Rack Shelf mounts to the top of standard 19" racks, providing a platform that securely holds gear. Sliding, locking brackets adjust to match the width of equipment and hold it firmly in place. The shelf is angled downward for ease of viewing and operating a wide range of devices including mixers, laptops, DJ gear, and AV controllers.

## **Specifications**

Application: Holds external gear on a rack

Material: Steel

Width Adjustment: 10"-19"
Width (including brackets): 19"
Width (not including brackets): 17.2"

Depth: 17.5" Height (front): 2" Height (back): 3.5"