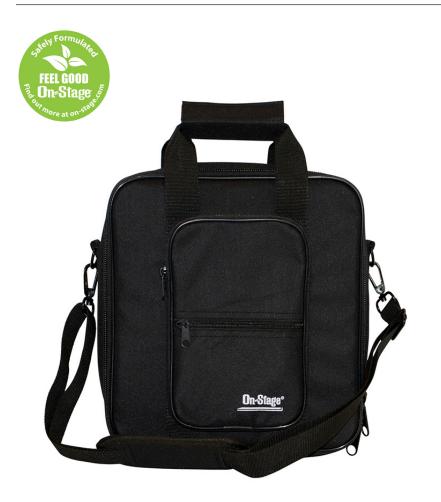

## **Features and Benefits**

Our Mixer Bag provides safe transportation for a wide range of 10", 12", or 16" mixers. The tough, weatherresistant exterior defends against the elements while dense padding shields the mixer from impact damage. For efficient packing and unpacking, a two-pull zipper fully opens and closes at either end or any point between. A divided outer accessories compartment provides convenient access to supplies and tools. Padded handles and a removable adjustable shoulder strap enable comfortable lifting and carrying.

## **Specifications**

Exterior Material: 600D Nylon Padding: 8 mm Color: Black Height (interior): 12" Width (interior): 10.8" Depth (interior): 3.4"