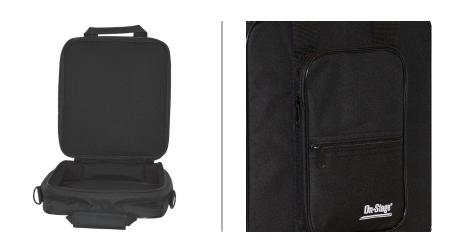

## **Features and Benefits**

Our Mixer Bag provides safe transportation for a wide range of 10", 12", or 16" mixers. The tough, weatherresistant exterior defends against the elements while dense padding shields the mixer from impact damage. For efficient packing and unpacking, a two-pull zipper fully opens and closes at either end or any point between. A divided outer accessories compartment provides convenient access to supplies and tools. Padded handles and a removable adjustable shoulder strap enable comfortable lifting and carrying.

## **Specifications**

Exterior Material: 600D Nylon Padding: 8 mm Color: Black Height (interior): 12" Width (interior): 10.8" Depth (interior): 3.4"