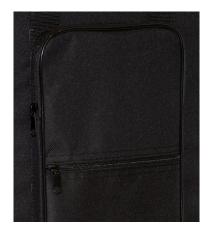

## **Features and Benefits**

Our Mixer Bag provides safe transportation for a wide range of 10", 12", or 16" mixers. The tough, weather-resistant exterior defends against the elements while dense padding shields the mixer from impact damage. For efficient packing and unpacking, a two-pull zipper fully opens and closes at either end or any point between. A divided outer accessories compartment provides convenient access to supplies and tools. Padded handles and a removable adjustable shoulder strap enable comfortable lifting and carrying.