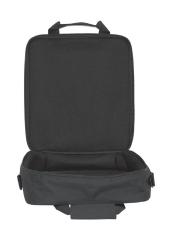

## **Features and Benefits**

Our Mixer Bag provides safe transportation for a wide range of 10", 12", or 16" mixers. The tough, weather-resistant exterior defends against the elements while dense padding shields the mixer from impact damage. For efficient packing and unpacking, a two-pull zipper fully opens and closes at either end or any point between. A divided outer accessories compartment provides convenient access to supplies and tools. Padded handles and a removable adjustable shoulder strap enable comfortable lifting and carrying.

## **Specifications**

Exterior Material: 600D Nylon

Padding: 8 mm Color: Black

Height (interior): 14.8" Width (interior): 13" Depth (interior): 4"