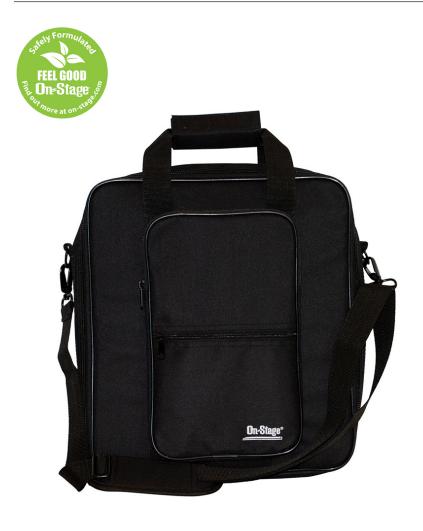

## 12" Mixer Bag

## MXB3012 / 14499

## **Features and Benefits**

Our Mixer Bag provides safe transportation for a wide range of 10", 12", or 16" mixers. The tough, weather-resistant exterior defends against the elements while dense padding shields the mixer from impact damage. For efficient packing and unpacking, a two-pull zipper fully opens and closes at either end or any point between. A divided outer accessories compartment provides convenient access to supplies and tools. Padded handles and a removable adjustable shoulder strap enable comfortable lifting and carrying.

## **Specifications**

Exterior Material: 600D Nylon

Padding: 8 mm Color: Black

Height (interior): 14.8" Width (interior): 13" Depth (interior): 4"