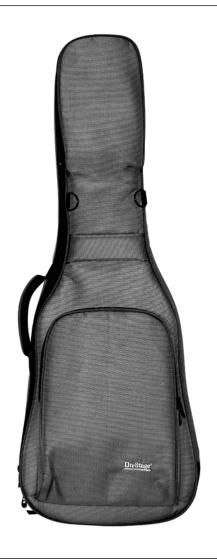

## **Features and Benefits**

Our 4990 Series Guitar Bag delivers exceptional guitar protection for safe storage and transportation. Along with a weather-resistant exterior that defends against the elements, the case features thick padding that prevents impact damage and a soft velvet lining that safeguards the finish. Two accessories compartments provide convenient access to supplies and tools. Backpack-style straps enable hands-free transportation and a cushioned top handle makes for balanced, comfortable carrying. A two-pull zipper fully opens and closes at either end or any point between for ease of loading and unloading.

## **Specifications**

Exterior Material: 600D Nylon Interior Material: Velvet Number of pockets: 2 Padding: 20 mm Color: Charcoal Gray