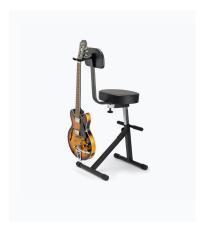

# GUITAR/KEYBOARD STOOL WITH HANGER

DT8500v2 / 14984

## FEATURES AND BENEFITS

Introducing the On-Stage DT8500 Guitar/Keyboard Stool, a versatile solution for sitting and playing. The DT8500 has been updated to include the built-in guitar hanger on the backrest of the stool. The 12" padded seat cushion provides firm yet soft support and weight distribution for comfort and reduced fatigue while playing your instrument. The heigh of the seat adjusts from 21.25" to 30.5", so that you can dial in your preferred playing posture. The 16.5" footprint provides a sturdy solution for sitting on stage, at rehearsals, or even just in your down time.

#### **HANGER**

Construction: Steel
Padding: EVA rubber
Weight Capacity: 12 lb

Color: Black