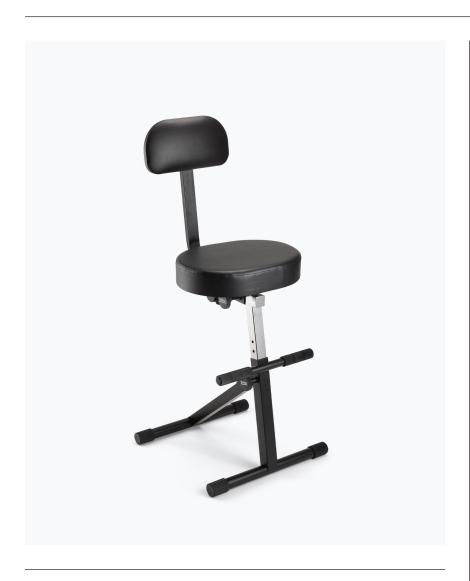

## FEATURES AND BENEFITS

Introducing the On-Stage DT8500 Guitar/Keyboard Stool, a versatile solution for sitting and playing. The DT8500 has been updated to include the built-in guitar hanger on the backrest of the stool. The 12" padded seat cushion provides firm yet soft support and weight distribution for comfort and reduced fatigue while playing your instrument. The heigh of the seat adjusts from 21.25" to 30.5", so that you can dial in your preferred playing posture. The 16.5" footprint provides a sturdy solution for sitting on stage, at rehearsals, or even just in your down time.

### **THRONE**

Seat Width: 12"

Height Adjustment: 21.25"-30.5"

Footrest Height: 14.75" Base Spread: 16.5" Weight Capacity: 300 lb