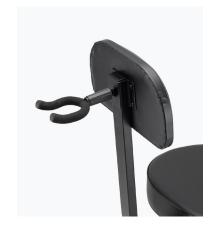

#### **HANGER**

Construction: Steel
Padding: EVA rubber
Weight Capacity: 12 lb

Color: Black