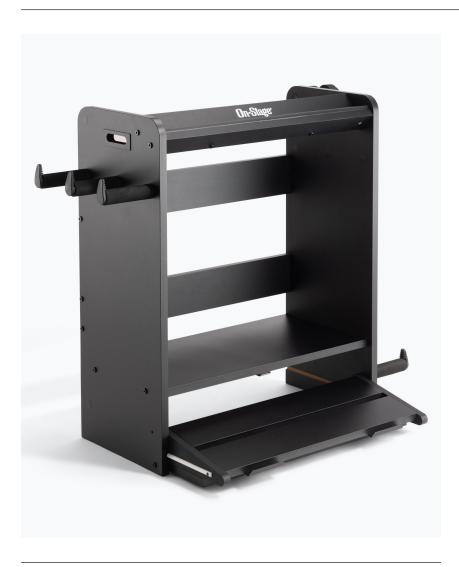

# **FEATURES AND BENEFITS**

Keep all your guitar gear safely organized, on display, and ready to play with the GWS5000RB Guitar Workstation. This multipurpose workstation is a combination amp stand, guitar stand, cable and strap hanger, pedalboard, and accessory tray rolled into one convenient and visually appealing package.

## **SPECIFICATIONS**

Amp Shelf Dimensions: 24.5" (L) x 12.5" (W) x 20.5" (H) Pedalboard Dimensions: 24" (L) x 8" (W) x 3.5" (H) Top Shelf Dimensions: 24.5" (L) x 1.5" (W) x 3" (H)

Weight capacity: 80 lb
Cabinet Construction: MDF

Finish: Black

Includes: Hook-and-loop strips