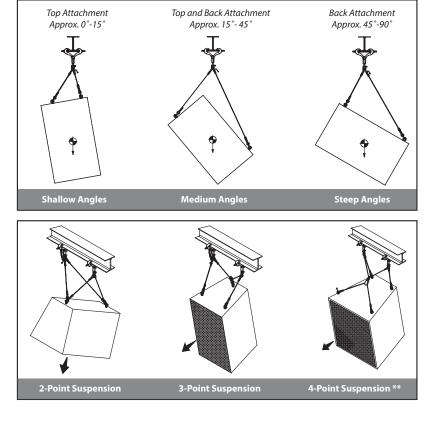

The Steerables® Tilt Cable Kit provides a simple method of suspending and aiming loudspeakers, offering unprecedented ease of installation and aiming. Loudspeakers and other objects can be suspended to the top of the cabinet to achieve just slight down tilt angles or be suspended from the back of the cabinet to achieve a steeper down tilt angle (See illustrations below).

The clutch lock and pulley mechanisms are at the center of this design which provides the pull back cable with an infinite range of locking positions (tilt angles). Two fixed cables provide all of the necessary structural support while the pull back cable sets the tilt angle.