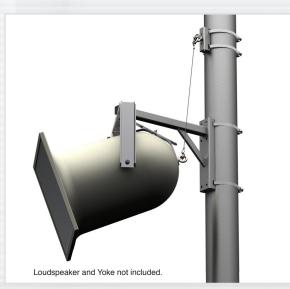

### 1-Way Mounting Only

For 2" Diameter Poles & Larger

### Safety Anchor

Recommended Option

**WARNING:** Mounting and/or suspension loudspeakers requires experienced professionals. Improperly installed loudspeakers can result in property damage, personal injury and/or liability to the installing contractor.

#### Pole Mount 2"-6" Diameter Poles

For single speaker installations only.

Comes with Band Kit, for poles 2" to 6" in diameter

**Weight:** 12.3 lb / 5.6 Kg

Shipping Weight: 14 lb / 6.4 Kg

Pack Count: 1 kit per carton including 20" band kit