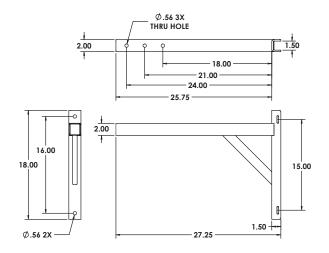

The support arm is welded together for extra strength and durability. Each arm includes three attach point mounting holes at the end of the arm that allow the installer to select the desired distance between the loudspeaker and the pole.

One design accommodates pole diameters from 2" to 6" (50-152 mm) and the other from 6" (152 mm +) diameter poles and columns and larger.

### **SPECIFICATIONS:**

Material: Steel Alloy

Finish: Galvanized

Color: Silver

WLL: 190 lb / 86.4 Kg single speaker

Design Factor: 10:1 ratio

\*WLL = Working Load Limit