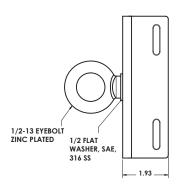

### 1-Way Mounting Only

For 2" Diameter Poles & Larger

### Safety Anchor

Recommended Option

**WARNING:** Mounting and/or suspension loudspeakers requires experienced professionals. Improperly installed loudspeakers can result in property damage, personal injury and/or liability to the installing contractor.