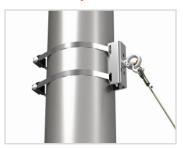

### **SAFETY ANCHOR**

This weatherized pole anchor is a recommended option and designed for 2" and larger diameter poles or columns. This mount provides a load-rated anchor point for speakers when an anchor point is not already provided. Band Kits and cables sold seperately.

### Safety anchor for 2"+ Diameter poles

PM-SAFETY-6DOWN
BAND KITS SOLD SEPARATELY
Safety Cables SOLD SEPARATELY