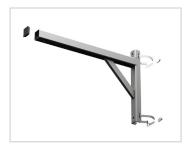

The support arm is welded together for extra strength and durability. Each arm includes three attach point mounting holes at the end of the arm that allow the installer to select the desired distance between the loudspeaker and the pole.

#### STANDARD FEATURES:

- ▶ Uni-Frame assembly adds strength and reduces installation time.
- ► Longer pole interface increases structural capacity.
- ▶ Rugged outdoor galvanized finish to ASTM A123 and ISO1461 specifications.
- ▶ Three arm mounting points to accommodate all speaker models.
- Angled brace increases structural stability during severe weather conditions.
- ▶ Support arm may be oriented up or down for installation flexibility.
- ▶ Dual adapter may be secured to the Uni-Frame for a three-way installation.