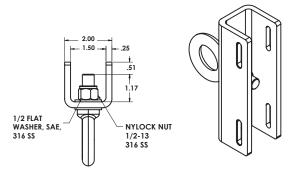

### **SAFETY ANCHOR**

This weatherized pole anchor is a recommended option and designed for 2" and larger diameter poles or columns. This mount provides a load-rated anchor point for speakers when an anchor point is not already provided. Band Kits and cables sold seperately.

### Safety anchor for 2"+ Diameter poles

PM-SAFETY-6DOWN
BAND KITS SOLD SEPARATELY
Safety Cables SOLD SEPARATELY