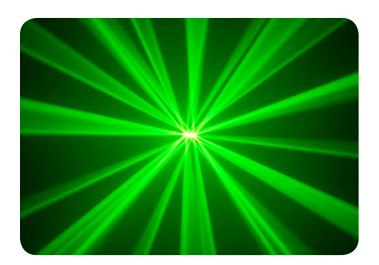

## **FEATURES**

- Dual FAT BEAM™ aerial effect laser, perfect for events with fog or haze
- Unique dual mirror output that makes a great centerpiece or side accent in pairs
- 32 built-in patterns, including the popular "Laser Sky" effect
- Wireless control using the included IR remote
- Generate customized and ever-changing laser shows using programmable pan, tilt, and zoom effects with separate X, Y, and Z rolling effects and scan speed adjustment
- Fully FDA compliant, variance-free and ready to use right out of the box
- Easily operate in automatic, Master/Slave, manual or sound-activated mode
- Fits best in CHS-40 VIP Gear Bag