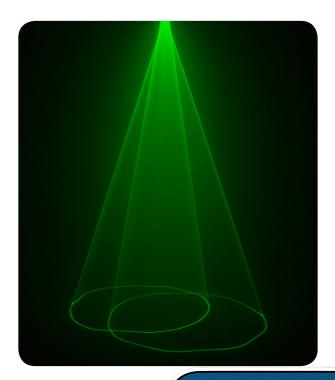

## **FEATURES**

- Dual FAT BEAM™ aerial effect laser, perfect for events with fog or haze
- Unique dual mirror output that makes a great centerpiece or side accent in pairs
- 32 built-in patterns, including the popular "Laser Sky" effect
- Wireless control using the included IR remote
- Generate customized and ever-changing laser shows using programmable pan, tilt, and zoom effects with separate X, Y, and Z rolling effects and scan speed adjustment
- Fully FDA compliant, variance-free and ready to use right out of the box
- Easily operate in automatic, Master/Slave, manual or sound-activated mode
- Fits best in CHS-40 VIP Gear Bag