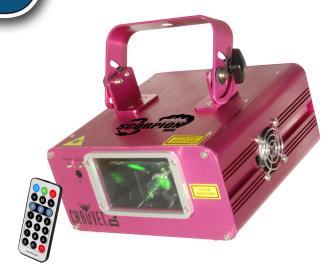

## Scorpion™ Dual

## **FEATURES**

- Dual FAT BEAM™ aerial effect laser, perfect for events with fog or haze
- Unique dual mirror output that makes a great centerpiece or side accent in pairs
- 32 built-in patterns, including the popular "Laser Sky" effect
- Wireless control using the included IR remote
- Generate customized and ever-changing laser shows using programmable pan, tilt, and zoom effects with separate X, Y, and Z rolling effects and scan speed adjustment
- Fully FDA compliant, variance-free and ready to use right out of the box
- Easily operate in automatic, Master/Slave, manual or sound-activated mode
- Fits best in CHS-40 VIP Gear Bag

\*Shown with included IR remote

Weight: 5.4 lb (2.4 kg)

Size: 8.9 x 8.1 x 7.6 in (226 x 205 x 194 mm)