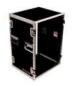

### • OTHER BLACK LABEL™ SERIES AMP RACKS

- <u>FZAR04BL</u> Black Label™ 4u Amp Rack <u>FZAR06BL</u> Black Label™ 6u Amp Rack <u>FZAR08BL</u> Black Label™ 8u Amp Rack <u>FZAR16WBL</u> Black Label™ 16u Amp Rack with Wheels