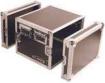

### • STANDARD FLIGHT ZONE® SERIES AMP RACKS

- FZAR2 Flight Zone® 2u Amp Rack
- FZAR4 Flight Zone® 4u Amp Rack
- FZAR6 Flight Zone® 6u Amp Rack
- <u>FZAR8</u> Flight Zone® 8u Amp Rack
- FZAR10 Flight Zone® 10u Amp Rack FZAR12 Flight Zone® 12u Amp Rack
- FZAR12W Flight Zone® 12u Amp Rack with Wheels
- FZAR16 Flight Zone® 16u Amp Rack
- FZAR16W Flight Zone® 16u Amp Rack with Wheels FZAR20W Flight Zone® 20u Amp Rack with Wheels