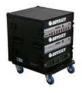

### • OTHER BLACK LABEL™ SERIES AMP RACKS

- <u>FZAR04BL</u> Black Label™ 4u Amp Rack <u>FZAR06BL</u> Black Label™ 6u Amp Rack <u>FZAR08BL</u> Black Label™ 8u Amp Rack <u>FZAR16WBL</u> Black Label™ 16u Amp Rack with Wheels