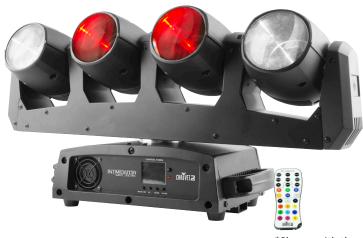

## Intimidator™ Wave 360 IRC

## **FEATURES**

- Stunning moving light array with 4 independently controlled heads on a rotating base
- Continuous pan rotation and 4 tilting heads create unique and amazing effects unlike any other light
- Narrow, razor-sharp beams of RGBW light for astonishing aerial effects
- Built-in movement macros and color programs create complex looks easily
- Master/Slave mode makes it easy to generate coordinated light shows
- Adjustable pan and tilt ranges put light where you want it
- Easy to use, full color menu interface makes manual operation simple and quick
- Works with the optional IRC-6 wireless remote for convenient, wireless control
- Power-linking capability shortens setup time

\*Shown with the optional IRC-6 remote

Weight: 19.4 lb (8.8 kg)

Size: 22 x 7.4 x 11.7 in (559 x 189 x 297 mm)