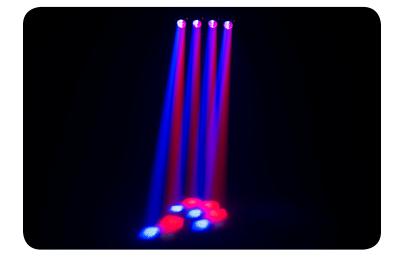

## **FEATURES**

- Stunning moving light array with 4 independently controlled heads on a rotating base
- Continuous pan rotation and 4 tilting heads create unique and amazing effects unlike any other light
- Narrow, razor-sharp beams of RGBW light for astonishing aerial effects
- Built-in movement macros and color programs create complex looks easily
- Master/Slave mode makes it easy to generate coordinated light shows
- Adjustable pan and tilt ranges put light where you want it
- Easy to use, full color menu interface makes manual operation simple and quick
- Works with the optional IRC-6 wireless remote for convenient, wireless control
- Power-linking capability shortens setup time