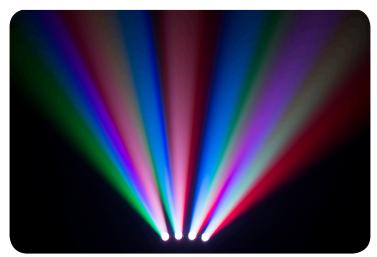

## **FEATURES**

- Stunning moving light array with 4 independently controlled heads on a rotating base
- Continuous pan rotation and 4 tilting heads create unique and amazing effects unlike any other light
- Narrow, razor-sharp beams of RGBW light for astonishing aerial effects
- Built-in movement macros and color programs create complex looks easily
- Master/Slave mode makes it easy to generate coordinated light shows
- Adjustable pan and tilt ranges put light where you want it
- Easy to use, full color menu interface makes manual operation simple and quick
- Works with the optional IRC-6 wireless remote for convenient, wireless control
- Power-linking capability shortens setup time