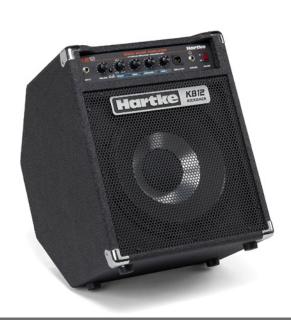

# Kickback KB12 / KB15 Bass Combos

#### **POSITIONING**

Hartke has revamped its acclaimed Kickback Series Bass Combos with a new high-powered, lightweight design. Retaining the classic enclosure, the Kickback KB12 and KB15 now feature Hartke's patented HyDrive Speaker Technology. With 500 watts of Class D power, these combos are ruggedly portable and deliver serious bass tone that cuts through the mix.

#### The HyDrive Design

12" and 15" respectively, the KB12 and KB15 HyDrive speakers feature carefully crafted paper/aluminum hybrid cone drivers. The hybrid makeup delivers an exceptional blend of warmth and attack that can't be attained by traditional all-paper bass speakers. The use of rare earth neodymium magnets also helps to maintain lightweight portability without sacrificing any of the legendary Hartke attack.

#### **Kickback Versatility**

Beyond sitting upright, the KB12 and KB15 can be placed in "kickback" position for superior directionality and increased high-end clarity on stage. With a headphone output for home practice, an XLR direct output for live performance and a lightweight Class D amplifier, these combos are the answer for all bassists.