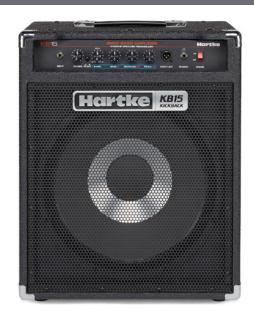

# Kickback KB12 / KB15 Bass Combos

#### **POSITIONING**

Hartke has revamped its acclaimed Kickback Series Bass Combos with a new high-powered, lightweight design. Retaining the classic enclosure, the Kickback KB12 and KB15 now feature Hartke's patented HyDrive Speaker Technology. With 500 watts of Class D power, these combos are ruggedly portable and deliver serious bass tone that cuts through the mix.

#### The HyDrive Design

12" and 15" respectively, the KB12 and KB15 HyDrive speakers feature carefully crafted paper/aluminum hybrid cone drivers. The hybrid makeup delivers an exceptional blend of warmth and attack that can't be attained by traditional all-paper bass speakers. The use of rare earth neodymium magnets also helps to maintain lightweight portability without sacrificing any of the legendary Hartke attack.

#### **Kickback Versatility**

Beyond sitting upright, the KB12 and KB15 can be placed in "kickback" position for superior directionality and increased high-end clarity on stage. With a headphone output for home practice, an XLR direct output for live performance and a lightweight Class D amplifier, these combos are the answer for all bassists.