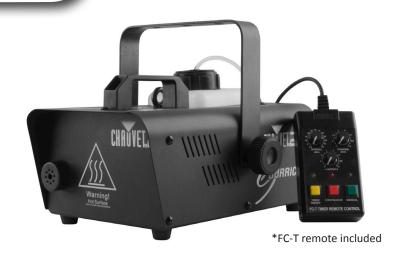

## Hurricane™ 1200

## **FEATURES**

- Compact and lightweight fog machine emits thick bursts of fog to enhance any light show
- Included timer remote with variable output control allows for precise effect operation
- Always Ready technology provides fog on demand
- Manual fog button provides easy control at your finger tips
- Advanced fluid sensor, with automatic shut-off protects the pump from overheating
- LED-illuminated tank enhances operation and safety
- Ultra-fast heat up time for a quick setup
- Residue-free water based fog output

Weight: 6.4 lb (2.9 kg)

Size: 11.3 x 9.3 x 8.2 in (286 x 235 x 209 mm)