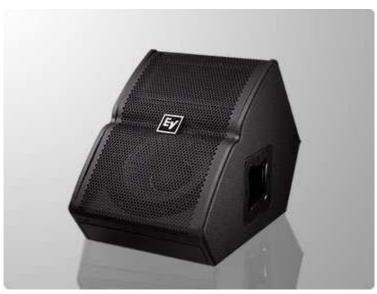

## 12-inch Two-way Vertical Floor Monitor

An undeniable combination of functional good looks, compact design and engineering breakthroughs, Tour X FM will redefine the world of stage monitors for years to come. Harkening back to the globally accepted EV FM series, the TX1122FM and TX1152FM take that legacy and advance it with a healthy dose of innovative Electro-Voice engineering. The most notable innovation is the split baffle design with patent pending SST (Signal Synchronized Transducers) technology. A split baffle creates two very important benefits: moving the acoustic origins of the compression driver and woofer close together, and the split in the baffle becomes the port, allowing the entire enclosure to become much more compact. The result is "signal synchronized" with near perfect phase summation! The aesthetically unique Backbone grille not only looks great, but also provides greater strength and damage resistance than simple grille block designs. Proprietary ergonomically correct handles and angled input panels make the TourX FM models easy to transport and set up in critical stage monitoring applications.