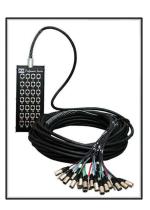

## MCA Series Pro Snakes

CBI Individually Shielded Multipair Wire - Black Flexible Jkt Heat Shrink Tubing - Double Layers at Connector and Junction Contrasting Numbers covered with Clear Heat Shrink on Fanout Stage Box is 14/16 Ga Rolled Steel, Durable Finish, Silk-screened Neutrik NC3FDL Locking XLR's in Box - NJ3FP6C Series Locking TRS 1/4" Neutrik X-Series XLR's / Neutrik 1/4" on Fan - Metal Mesh Wire Hanger